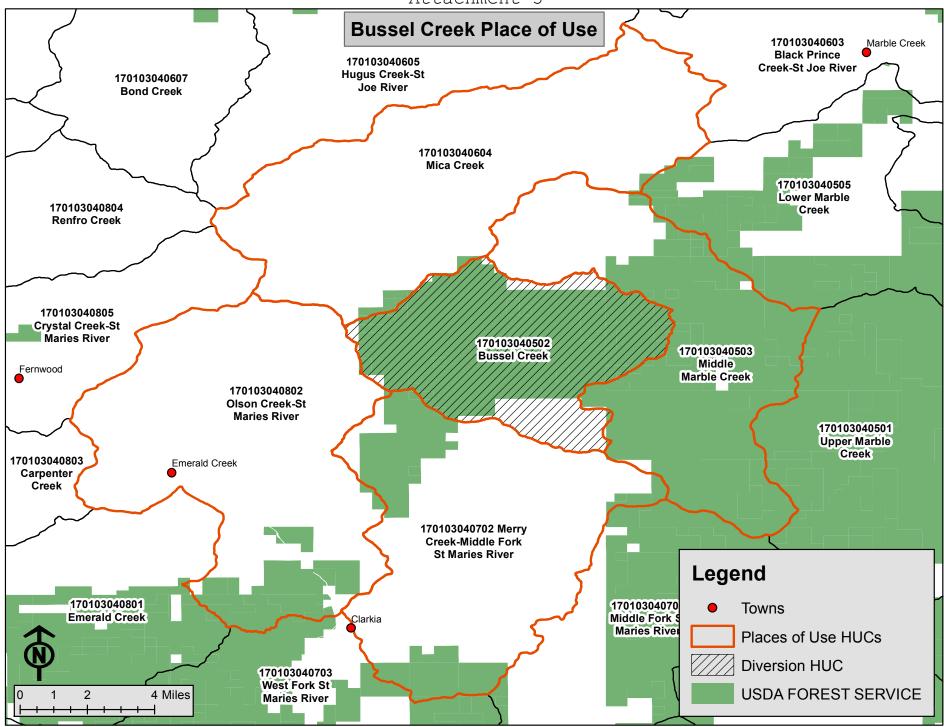

the purposes of the Organic Administration Act of 1897.

National Forest System Land in Bussel Creek subwatershed (HUC12 170103040502), Mica PLACE OF USE:

Creek subwatershed (HUC12 170103040604), Middle Marble Creek subwatershed (HUC12 170103040503), Merry Creek-Middle Fork St. Maries River subwatershed (HUC12

170103040702) and Olson Creek-St. Maries River (HUC12 170103040802).

See Attachment 3.